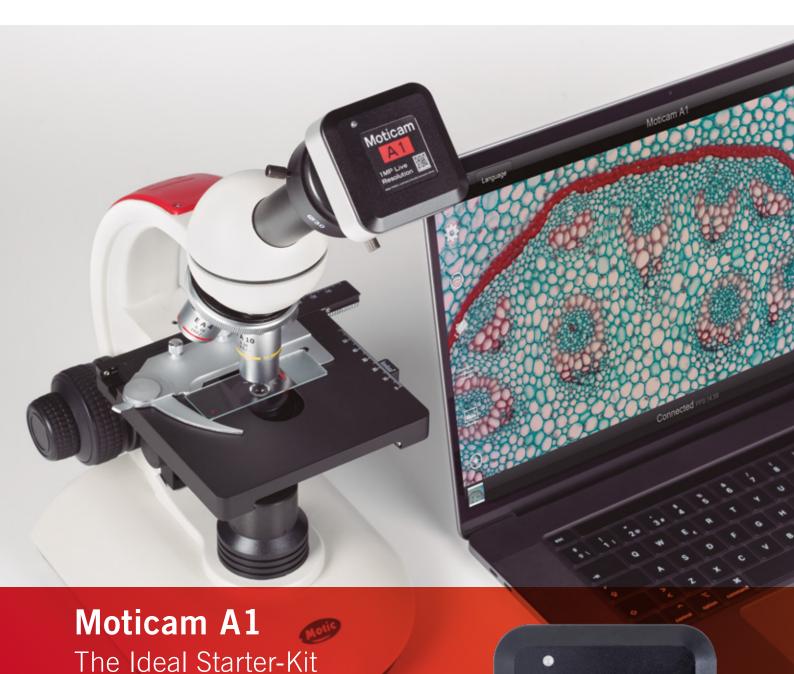

The Moticam A1 is ideal for newcomers as well as advanced enthusiasts, who are looking for an affordable digital microscope instrument. Capture everything you need at 720p and work at a steady frame rate with all accessories included.

## **Accessories**

The Moticam A Series follows our All-In-One-Box methodology. This means that with the included focusable lenses, eyepiece adapters and glass calibration slide, you can convert almost any conventional microscope into a digital microscope.

## EASY | FLEXIBLE | DOWNLOADABLE

The MotiConnect is a multi-platform toolbox to make the most out of your new Moticam A Series product. Capture, Annotate, Measure and evaluate using simple to understand and easy to use tools. This free software can also be enhanced by purchasing the more advanced Motic Images Plus 3.1 from your nearest Motic Dealer.